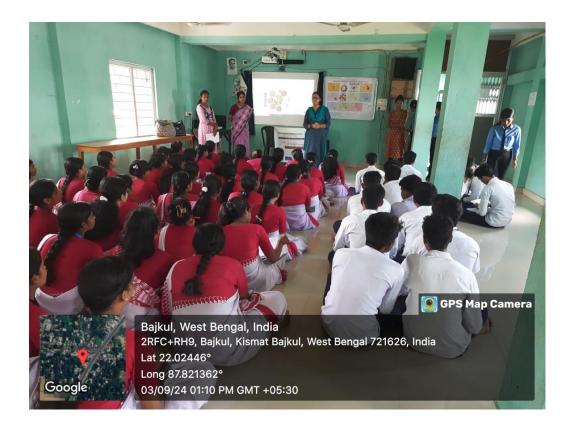

This year the symposium was jointly organized by Department of Nutrition, Mugberia Gangadhar Mahavidyalaya with Bajkul Balai Chandra Vidyapith (H.S.) on 3 /9/2024 at 12:00 p.m. with our 5 students and 2 our faculty members of our department. Based on the theme, the following activities like delivered lecture, oral presentation, and quiz compitition were conducted in schools with their teachers and students to provide detailed information on millets' nutritional benefits and dietary integration. The speakers was Ms. Keya Dash and Ms. Sruti Mandal. Total participants was Students -63, Teachers-6. The programme completed successfully.

## **Images:**