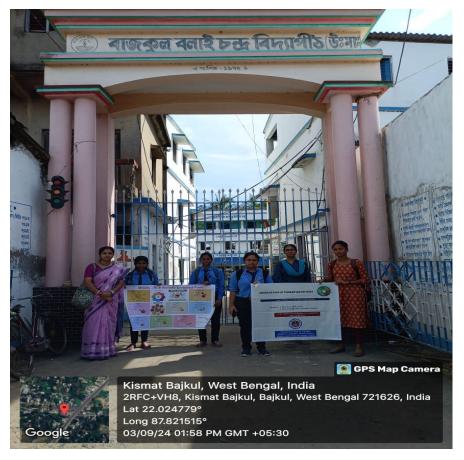

This year the symposium was jointly organized by Department of Nutrition, Mugberia Gangadhar Mahavidyalaya with Bajkul Balai Chandra Vidyapith (H.S.) on 3 /9/2024 at 12:00 p.m. with our 5 students and 2 our faculty members of our department. Based on the theme, the following activities like delivered lecture, oral presentation, and quiz compitition were conducted in schools with their teachers and students to provide detailed information on millets' nutritional benefits and dietary integration. The speakers was Ms. Keya Dash and Ms. Sruti Mandal. Total participants was Students -63, Teachers-6. The programme completed successfully.

## **Images:**