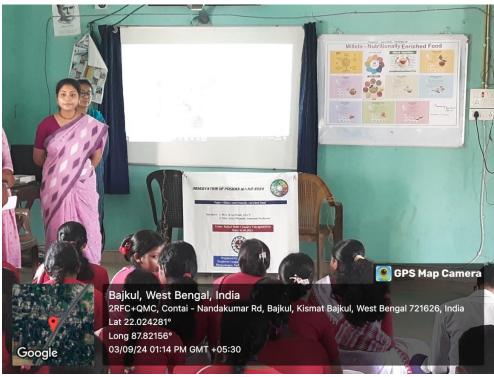

This year the symposium was jointly organized by Department of Nutrition, Mugberia Gangadhar Mahavidyalaya with Bajkul Balai Chandra Vidyapith (H.S.) on 3 /9/2024 at 12:00 p.m. with our 5 students and 2 our faculty members of our department. Based on the theme, the following activities like delivered lecture, oral presentation, and quiz compitition were conducted in schools with their teachers and students to provide detailed information on millets' nutritional benefits and dietary integration. The speakers was Ms. Keya Dash and Ms. Sruti Mandal. Total participants was Students -63, Teachers-6. The programme completed successfully.

## **Images:**